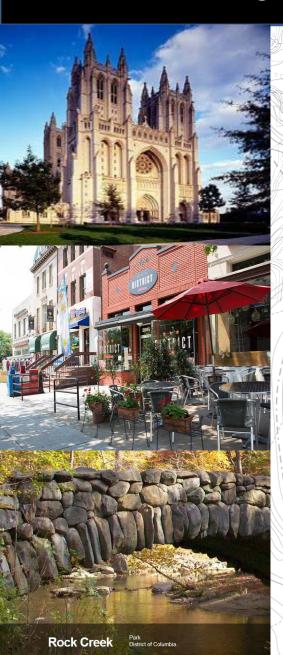

#### **ATTRACTIONS**

Woodley Park Zoo .6 miles National Cathedral 1 mile White House 2 miles Rock Creek Parkway 1 block Kennedy Center 3 miles

**WALKING**: Out our door, over 40 diverse restaurants/bars

## National Cathedral