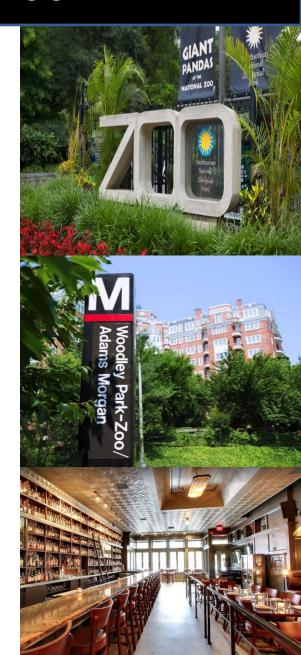

#### **RESTAURANTS**

40 restaurants within walking distance to hotel in the Neighborhood of Woodley Park.

Adams Morgen 8 blocks- more restaurants and shops

#### **ATTRACTIONS**

Woodley Park Zoo .6 miles National Cathedral 1 mile White House 2 miles Rock Creek Parkway 1 block Kennedy Center 3 miles

**WALKING**: Out our door, over 40 diverse restaurants/bars