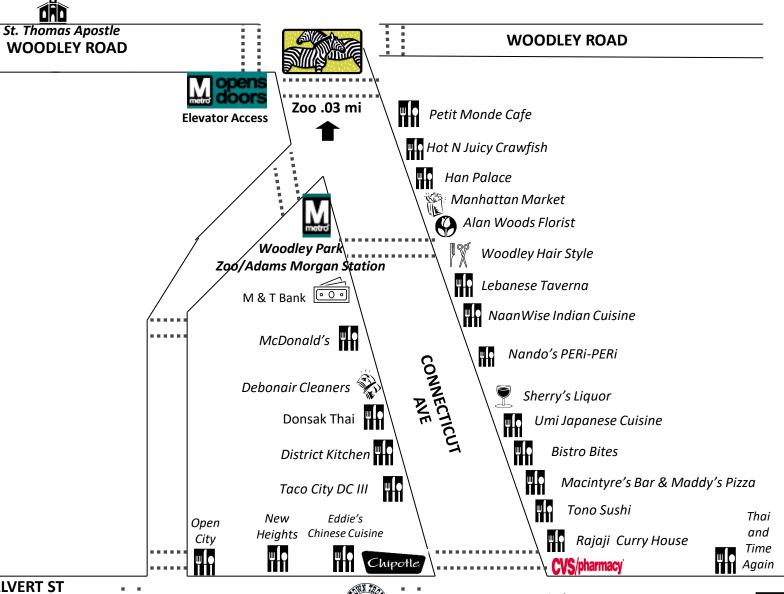

#### **RESTAURANTS**

40 restaurants within walking distance to hotel in the Neighborhood of Woodley Park.

Adams Morgen 8 blocks- more restaurants and shops

#### **ATTRACTIONS**

Woodley Park Zoo .6 miles National Cathedral 1 mile White House 2 miles Rock Creek Parkway 1 block Kennedy Center 3 miles

**WALKING**: Out our door, over 40 diverse restaurants/bars