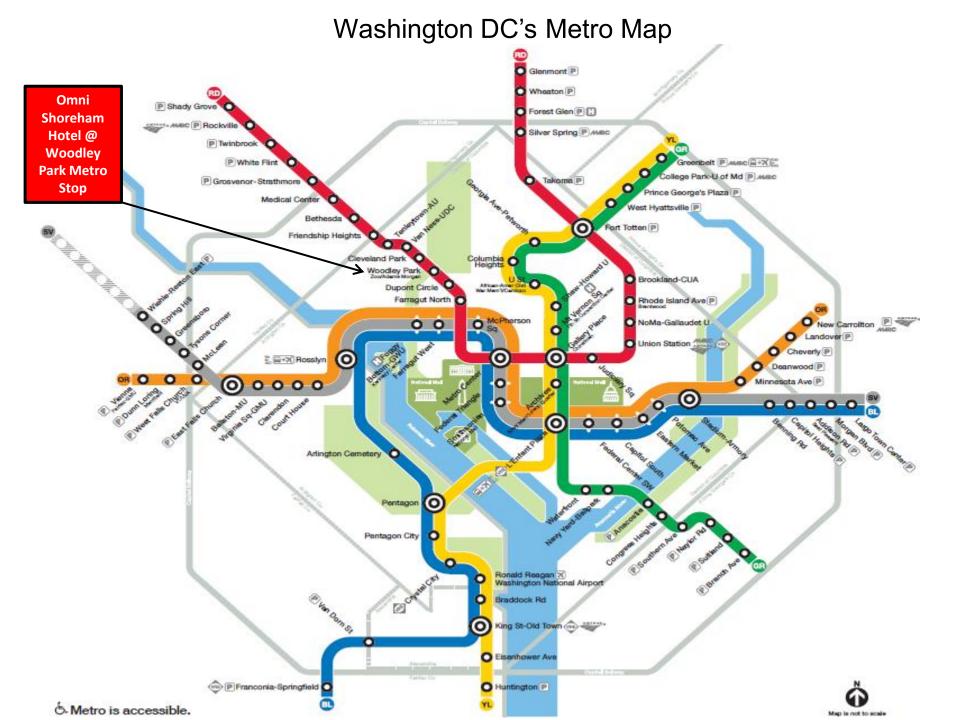

METRO: Out our door, 3 stops away from the

White House

RAIL: 3 miles to Union Station

AIR: 7.5 miles to DCA, 30 miles to IAD and

35 miles to BWI

**DRIVING:** 2.2 miles to Historic Georgetown 2.2 miles to Memorials & National Mall